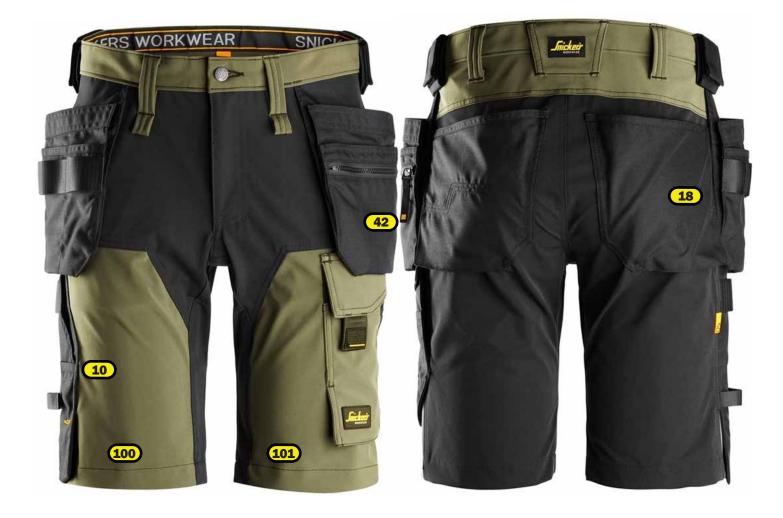

## Logo Placements 6175 Stretch HP Shorts

## **Recommended logo placements**

## Heat seal & Embriodery

- 10 Right leg 1 cm from seams in the corner of right front pocket
- 18 Centred at right hip-pocket
- 100 Right leg, centered in area above knee pocket
- 101 Left leg, centered in area above knee pocket42 Left holsterpoocket

B after the placement and it will be below the (1B)

Y and it will be turned from bottom to top

Z after the placement and it will be turned from top to bottom

| Placement | Maximum sizes in mm |           |
|-----------|---------------------|-----------|
|           | Embroidery          | Heat seal |
| 10        | 100x100             | 100x100   |
| 18        | 80x40               | 120x120   |
| 42        | -                   | 120x80    |
| 100       | 100x60              | 100x100   |
| 101       | 80x60               | 100x100   |
|           |                     |           |
|           |                     |           |
|           |                     |           |
|           |                     |           |