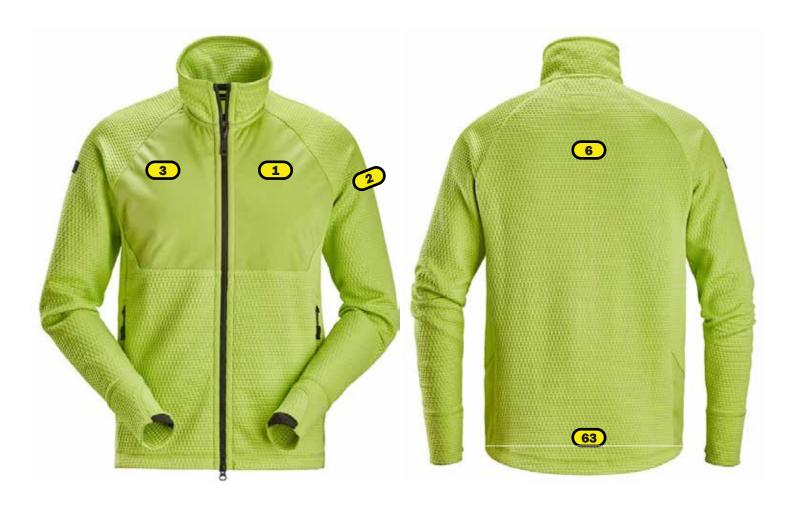

## Logo Placements 8404 Midlayer Jacket

## Recommended logo placements Heat seal & Embriodery

- 1 Left breast, maximum size 120x120 mm
- 2 Left sleeve, center with label on right sleeve
- 3 Right breast, maximum size 120x120 mm
- 6 Back, 12 cm below neck seam, maximum size 280x280 mm
- Back, in line with seam in teh side maximum size 280x280 mm

| Pacements 1 and 3<br>Middle of logo |       |
|-------------------------------------|-------|
| Size                                | X(cm) |
| XS                                  | 20    |
| S                                   | 21    |
| M                                   | 22    |
| L-XL                                | 23    |
| 281-33                              | XI 24 |