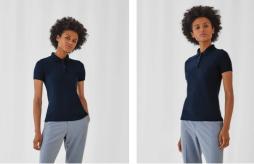

#### Details

B&C, NOW sourcing 100% More Sustainable fibres for all cotton-based products.

Featuring the exclusive B&C Fine Piqué, made of 100% ring-spun combed cotton, the B&C Safran Pure /women polo shirt offers a perfectly smooth decoration surface and a luxurious appearance and handfeel. Its purely feminine cut and high-quality details, including the 1×1 rib-knit collar and cuffs and tonal twobutton placket combined with its 8 core colours and a wide range of sizes, make it the perfect women's polo style

#### Short-sleeved B&C Fine Piqué Polo shirt for women

- Premium B&C Fine Piqué polo with 4-ply 1X1 rib collar and cuffs
- Broad colour & size range
- Skinny fit, feminine cut
- Highly qualitative finishes
- Smooth and luxurious handfeel
- Enhanced printability thanks to the 100% ring-spun combed cotton B&C Fine Piqué
- 2-button placket reinforced with fusible interlining
- Matching colour buttons
- Necktape
- Side seams