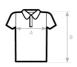

## **Care instructions**

 $\boxtimes \land \odot \boxdot \otimes$ 

All our products are tested and approved using all main print techniques.

| B&C SAFRAN PURE /W. PW 455    | XS   | S  | М    | L  | XL   | 2XL | 3XL |
|-------------------------------|------|----|------|----|------|-----|-----|
| A HALF CHEST                  | 40,5 | 43 | 45,5 | 48 | 50,5 | 53  | -   |
| B BODY LENGTH FROM NECK POINT | 56,5 | 58 | 59,5 | 61 | 62,5 | 64  | -   |
|                               |      |    |      |    |      |     |     |