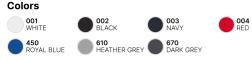

#### **Color Note**

Heather Grey: 90%pre-shrunk ring-spuncotton, combed /10% viscose Colours available in 2XL: White - Black - Navy - Red - Royal Blue - Heather Grey