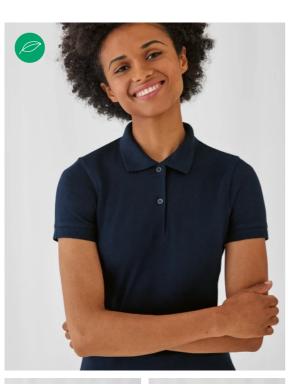

#### Details

B&C, NOW sourcing 100% More Sustainable fibres for all cotton-based products.

Featuring the exclusive B&C Fine Piqué, made of 100% ring-spun combed cotton, the B&C Safran Pure /women polo shirt offers a perfectly smooth decoration surface and a luxurious appearance and handfeel. Its purely feminine cut and high-quality details, including the 1×1 rib-knit collar and cuffs and tonal twobutton placket combined with its 8 core colours and a wide range of sizes, make it the perfect women's polo style

#### Short-sleeved B&C Fine Piqué Polo shirt for women

- Premium B&C Fine Piqué polo with 4-ply 1X1 rib collar and cuffs
- Broad colour & size range
- Skinny fit, feminine cut
- Highly qualitative finishes
- Smooth and luxurious handfeel
- Enhanced printability thanks to the 100% ring-spun combed cotton B&C Fine Piqué
- 2-button placket reinforced with fusible interlining
- Matching colour buttons
- Necktape
- Side seams